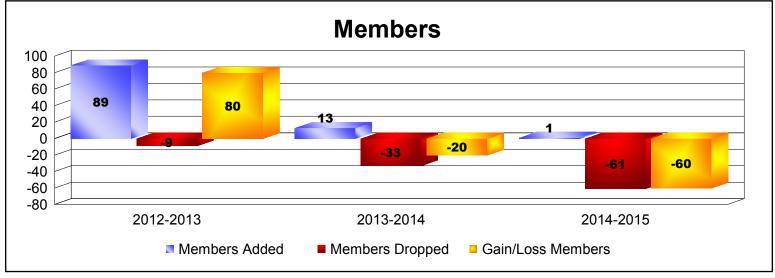

MBR0065 Page 1 of 2 7/21/2017 12:51:31PM

District 389

As of June 2017 Cumulative

| Year      | New<br>Clubs | Dropped<br>Clubs | Gain/<br>Loss<br>Clubs | New<br>Members | Charter<br>Members | Reinstate<br>Members | Transfer<br>Members | Total<br>Member<br>Added | Total<br>Members<br>Dropped | Gain/<br>Loss<br>Members |
|-----------|--------------|------------------|------------------------|----------------|--------------------|----------------------|---------------------|--------------------------|-----------------------------|--------------------------|
| 2012-2013 | 4            | 0                | 4                      | 0              | 89                 | 0                    | 0                   | 89                       | -9                          | 80                       |
| 2013-2014 | 0            | 0                | 0                      | 11             | 2                  | 0                    | 0                   | 13                       | -33                         | -20                      |
| 2014-2015 | 0            | -4               | -4                     | 0              | 1                  | 0                    | 0                   | 1                        | -61                         | -60                      |
| Average   | 1            | -1               | 0                      | 4              | 31                 | 0                    | 0                   | 34                       | -34                         | 0                        |