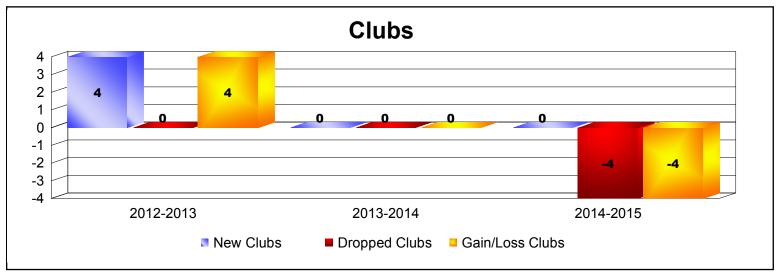

MBR0065 Page 1 of 2 7/21/2017 12:51:31PM

District 389

As of June 2017 Cumulative

| Year      | New<br>Clubs | Dropped<br>Clubs | Gain/<br>Loss<br>Clubs | New<br>Members | Charter<br>Members | Reinstate<br>Members | Transfer<br>Members | Total<br>Member<br>Added | Total<br>Members<br>Dropped | Gain/<br>Loss<br>Members |
|-----------|--------------|------------------|------------------------|----------------|--------------------|----------------------|---------------------|--------------------------|-----------------------------|--------------------------|
| 2012-2013 | 4            | 0                | 4                      | 0              | 89                 | 0                    | 0                   | 89                       | -9                          | 80                       |
| 2013-2014 | 0            | 0                | 0                      | 11             | 2                  | 0                    | 0                   | 13                       | -33                         | -20                      |
| 2014-2015 | 0            | -4               | -4                     | 0              | 1                  | 0                    | 0                   | 1                        | -61                         | -60                      |
| Average   | 1            | -1               | 0                      | 4              | 31                 | 0                    | 0                   | 34                       | -34                         | 0                        |