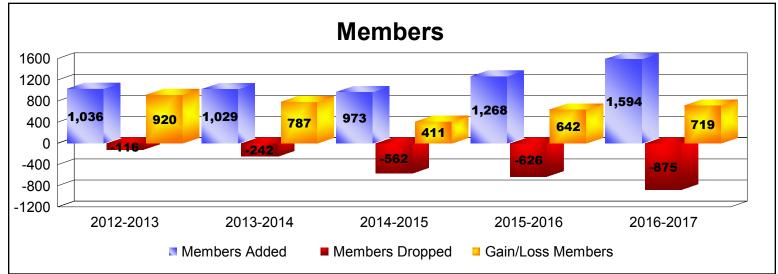

District 389

As of June 2017 Cumulative

| Year      | New<br>Clubs | Dropped<br>Clubs | Gain/<br>Loss<br>Clubs | New<br>Members | Charter<br>Members | Reinstate<br>Members | Transfer<br>Members | Total<br>Member<br>Added | Total<br>Members<br>Dropped | Gain/<br>Loss<br>Members |
|-----------|--------------|------------------|------------------------|----------------|--------------------|----------------------|---------------------|--------------------------|-----------------------------|--------------------------|
| 2012-2013 | 40           | 0                | 40                     | 60             | 976                | 0                    | 0                   | 1036                     | -116                        | 920                      |
| 2013-2014 | 10           | 0                | 10                     | 621            | 390                | 1                    | 17                  | 1029                     | -242                        | 787                      |
| 2014-2015 | 12           | 0                | 12                     | 513            | 445                | 1                    | 14                  | 973                      | -562                        | 411                      |
| 2015-2016 | 25           | 0                | 25                     | 428            | 824                | 8                    | 8                   | 1268                     | -626                        | 642                      |
| 2016-2017 | 25           | -3               | 22                     | 789            | 777                | 11                   | 17                  | 1594                     | -875                        | 719                      |
| Average   | 22           | -1               | 22                     | 482            | 682                | 4                    | 11                  | 1180                     | -484                        | 696                      |