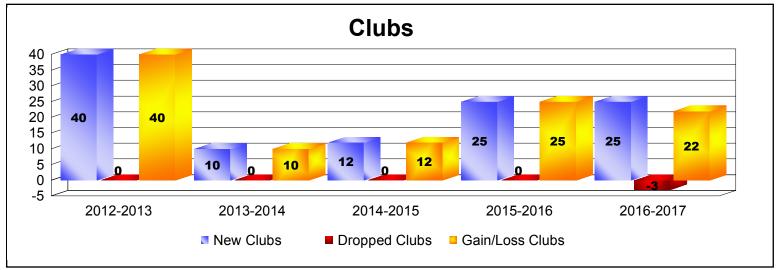

District 389

As of June 2017 Cumulative

| Year      | New<br>Clubs | Dropped<br>Clubs | Gain/<br>Loss<br>Clubs | New<br>Members | Charter<br>Members | Reinstate<br>Members | Transfer<br>Members | Total<br>Member<br>Added | Total<br>Members<br>Dropped | Gain/<br>Loss<br>Members |
|-----------|--------------|------------------|------------------------|----------------|--------------------|----------------------|---------------------|--------------------------|-----------------------------|--------------------------|
| 2012-2013 | 40           | 0                | 40                     | 60             | 976                | 0                    | 0                   | 1036                     | -116                        | 920                      |
| 2013-2014 | 10           | 0                | 10                     | 621            | 390                | 1                    | 17                  | 1029                     | -242                        | 787                      |
| 2014-2015 | 12           | 0                | 12                     | 513            | 445                | 1                    | 14                  | 973                      | -562                        | 411                      |
| 2015-2016 | 25           | 0                | 25                     | 428            | 824                | 8                    | 8                   | 1268                     | -626                        | 642                      |
| 2016-2017 | 25           | -3               | 22                     | 789            | 777                | 11                   | 17                  | 1594                     | -875                        | 719                      |
| Average   | 22           | -1               | 22                     | 482            | 682                | 4                    | 11                  | 1180                     | -484                        | 696                      |